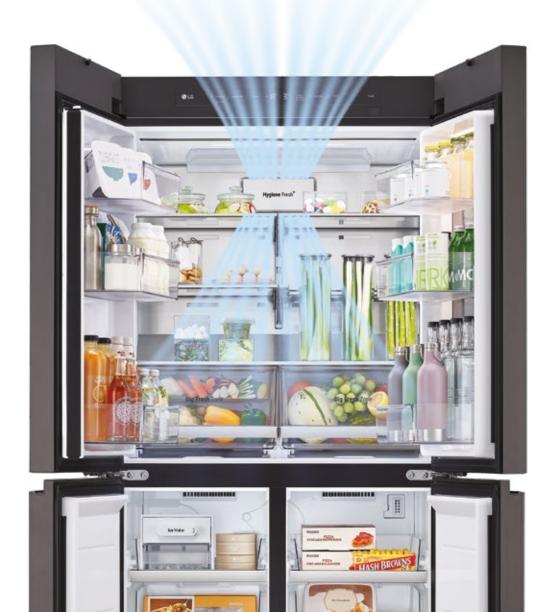

#### HYGIENE FRESH+™

Minimize bacteria and odors, maximize freshness

Hygiene Fresh+<sup>™</sup> maintains an utmost hygienic environment inside the refrigerator by reducing 99.99%\* bacteria activity and eliminating acidic & alkaline odors.