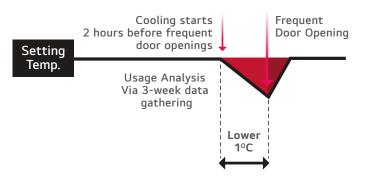

#### **Smart Fresh Air**

Applies algorithm to analyze usage pattern and optimizes the temperature.

#### Smart Fresh Air Algorithm

Smart Fresh Air minimizes the rise in inner temperature with the help of intensive cooling logic just two hours before user's frequent door opening time. It does so by accumulating data on an hourly, daily and weekly basis.