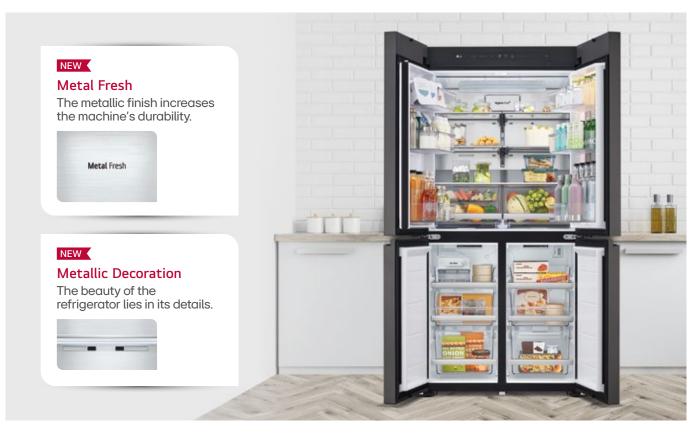

#### Stylish Interior

An upscale finish that stands the test of time. The metallic back wall gives the interior a timeless, premium feel.