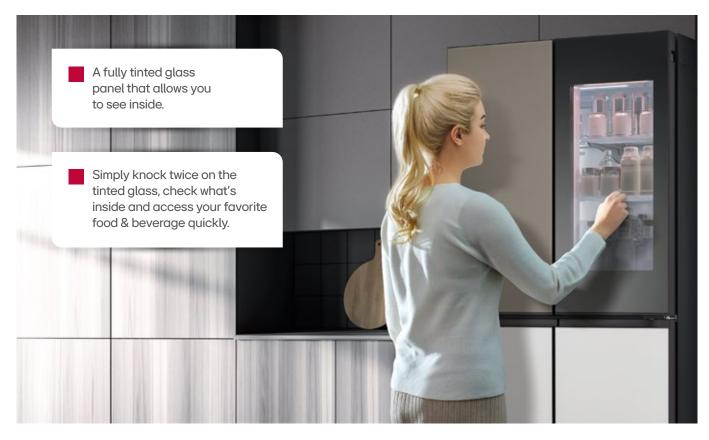

N.

Choose from the preset music collection or stream your own tunes using Bluetooth<sup>\*</sup>.



Add mood to your music with two modes within Party Mode. The LED panels will interact with the music playing through the built-in speaker.



## THEME COLLECTION.

Choose from preset color themes including Season, Place, Mood and Pop.



system compatibility and service availability which may vary by country and model.

### FUNCTION\_

#### Welcome Light

When you approach the refrigerator, the mood lighting activates.



#### Night Mood Light

Mood lighting is activated with movement detection to guide you in the dark.



#### Door Open Light Alert

Door panel flashes to alert you when a fridge door is left open.



### DESIGN

#### Knock twice and see the world inside with LG InstaView



#### Stylish Interior

An upscale finish that stands the test of time. The metallic back wall gives the interior a timeless, premium feel.



### SMART CONNECTIVITY\_

#### Powered By Al ThinQ

With the AI ThinQ App, not just change the colors on your refrigerator and control the music, but do a lot more.





\*After opened 10 minutes continuously. #Smart Learner™ operation controlled and monitored only in LG ThinQ™ App.

#### Smart Learner™

Your refrigerator just got a lot smarter with Smart Learner™.

LG's Smart Learner Technology learns your usage pattern for over three weeks. Then it optimizes everything from cooling performance to energy consumption as per your usage.



#### **Smart Fresh Air**

Applies algorithm to analyze usage pattern and optimizes the temperature.

#### Smart