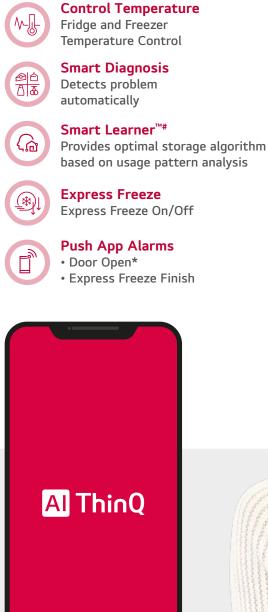

#### Powered By Al ThinQ

With the AI ThinQ App, not just change the colors on your refrigerator and control the music, but do a lot more.

\*After opened 10 minutes continuously. #Smart Learner™ operation controlled and monitored only in LG ThinQ™ App.

#### Smart Learner™

Your refrigerator just got a lot smarter with Smart Learner™.

LG's Smart Learner Technology learns your usage pattern for over three weeks. Then it optimizes everything from cooling performance to energy consumption as per your usage.

#### **Smart Fresh Air**

Applies algorithm to analyze usage pattern and optimizes the temperature.

#### Smart Fresh Air Algorithm

Smart Fresh Air minimizes the rise in inner temperature with the help of intensive cooling logic just two hours before user's frequent door opening time. It does so by accumulating data on an hourly, daily and weekly basis.