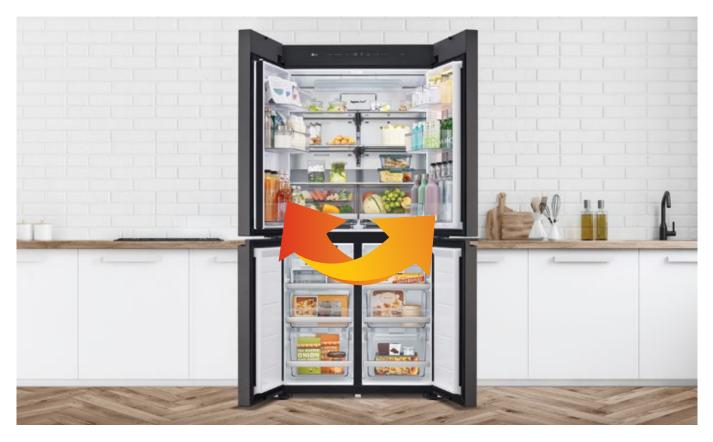

#### ■ DoorCooling<sup>+™</sup>

Cooling that is Uniform & Faster

LG's exclusive DoorCooling+<sup>™</sup> technology cools quicker than a conventional cooling system. It gives you fresher food and colder beverage on every shelf, including items stored on the door.