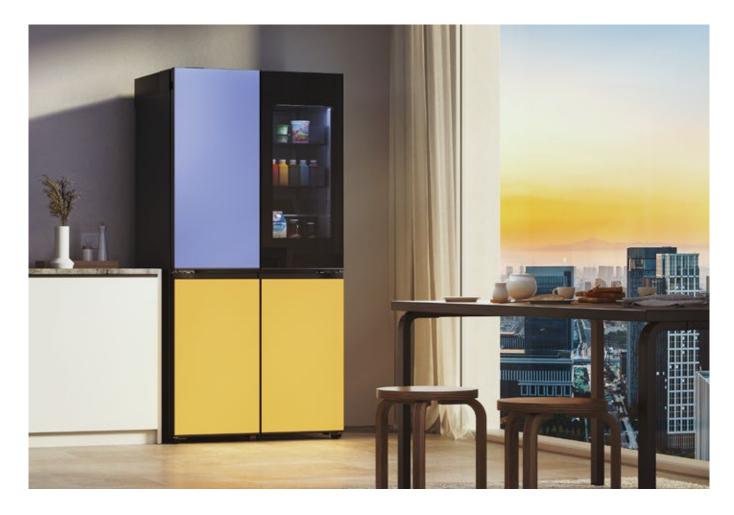

### MEET THE MAESTRO

Elevate your kitchen ambiance with the LG MoodUP Refrigerator that offers limitless color possibilities, InstaView magic, and a built-in Bluetooth symphony.

### **Objet Collection**

#### Your Mood. Your Selection.

White

Yellow

Red

#### Knock twice and see the world inside with LG InstaView