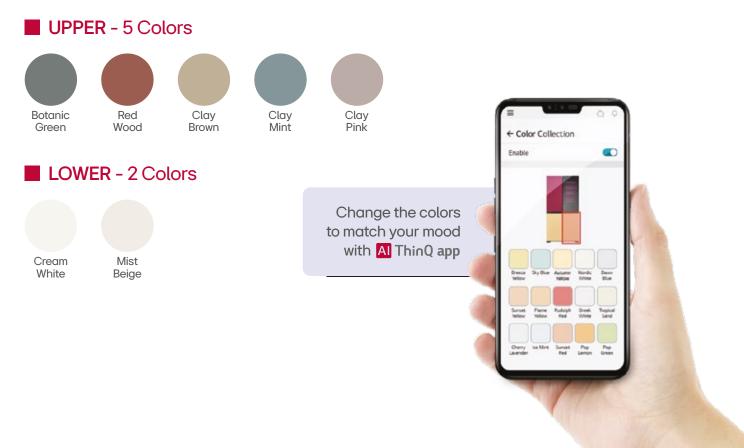

### COLOR COLLECTION.

### **Objet Collection**

#### Your Mood. Your Selection.

White

Yellow

Red

#### Powered By Al ThinQ

With the AI ThinQ App, not just change the colors on your refrigerator and control the music, but do a lot more.

\*After opened 10 minutes continuously. #Smart Learner™ operation controlled and monitored only in LG ThinQ™ App.