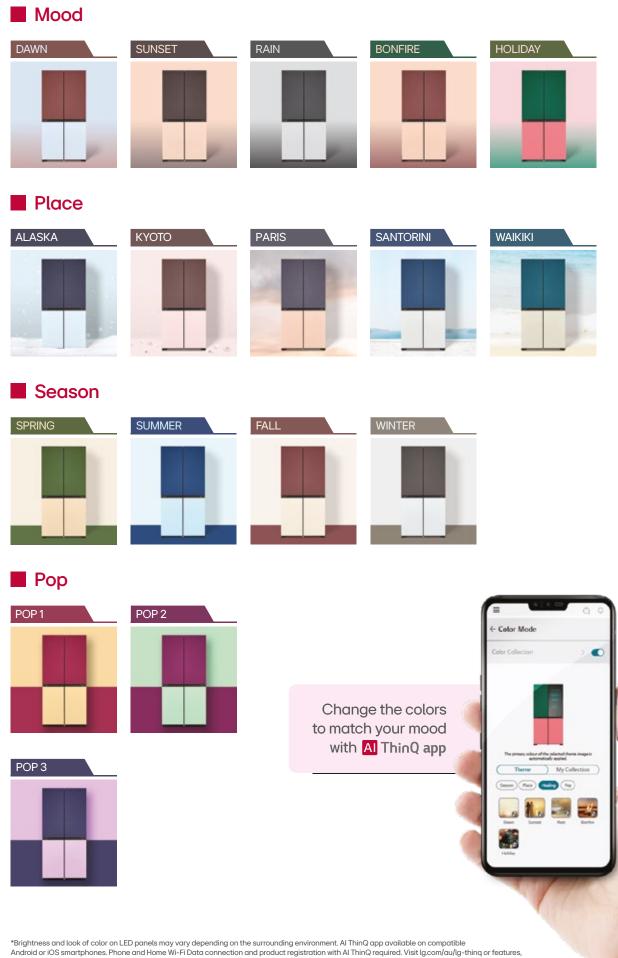

## THEME COLLECTION.

Choose from preset color themes including Season, Place, Mood and Pop.

system compatibility and service availability which may vary by country and model.

#### Your Mood. Your Selection.

White

Yellow

Red

### COLOR COLLECTION.

### **Objet Collection**