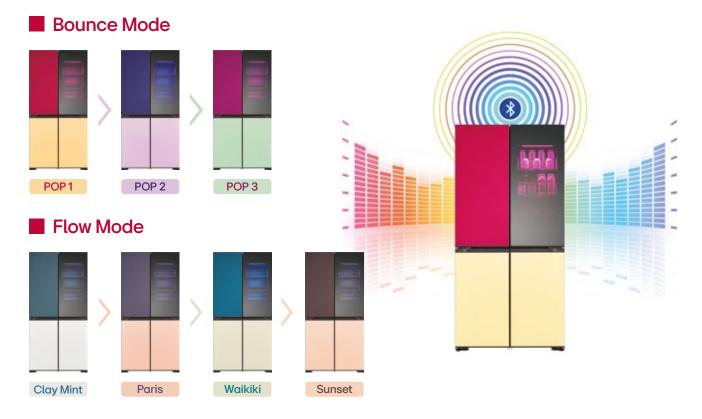

## THEME COLLECTION.

Choose from preset color themes including Season, Place, Mood and Pop.

system compatibility and service availability which may vary by country and model.