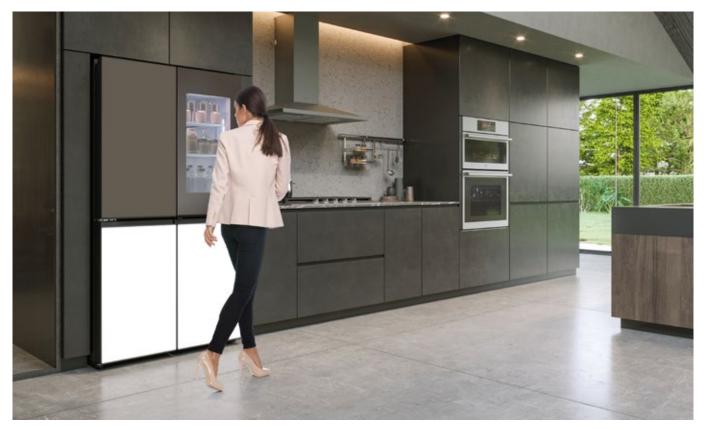

#### Knock twice and see the world inside with LG InstaView

#### Stylish Interior

An upscale finish that stands the test of time. The metallic back wall gives the interior a timeless, premium feel.