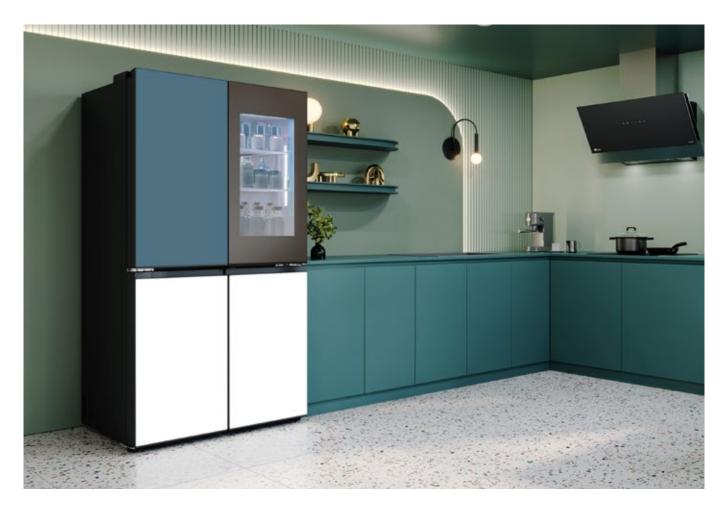

### **Objet Collection**

#### Knock twice and see the world inside with LG InstaView