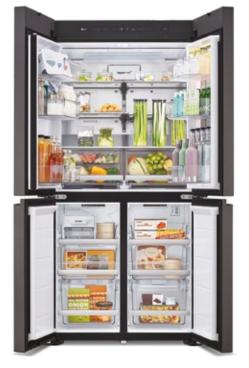

#### Stylish Interior

An upscale finish that stands the test of time. The metallic back wall gives the interior a timeless, premium feel.

#### ■ DoorCooling<sup>+™</sup>

Cooling that is Uniform & Faster

LG's exclusive DoorCooling+<sup>™</sup> technology cools quicker than a conventional cooling system. It gives you fresher food and colder beverage on every shelf, including items stored on the door.