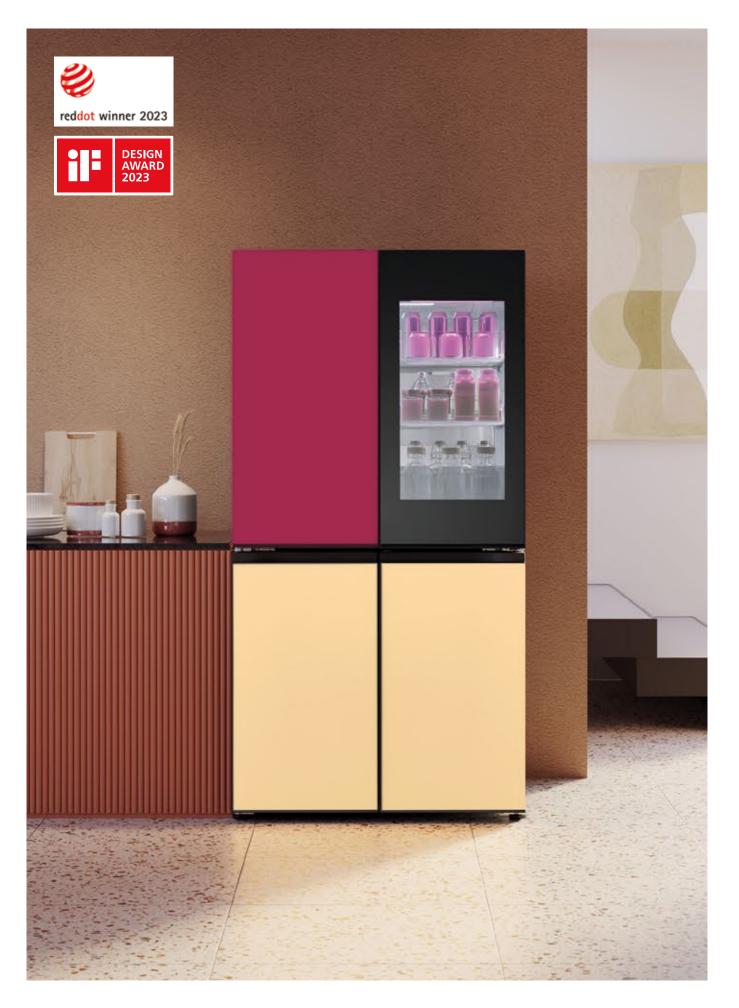

# LG Objet Collection with MoodUP® Refrigerator



Life's Good.

### MEET THE MAESTRO

Elevate your kitchen ambiance with the LG MoodUP Refrigerator that offers limitless color possibilities, InstaView magic, and a built-in Bluetooth symphony.



### AWARD.



### COLOR COLLECTION.



### **Objet Collection**



#### Your Mood. Your Selection.



White

Yellow

Red

### MUSIC COLLECTION.

Choose from the preset music collection or stream your own tunes using Bluetooth<sup>\*</sup>.



Add mood to your music with two modes within Party Mode. The LED panels will interact with the music playing through the built-in speaker.



## THEME COLLECTION.

Choose from preset color themes including Season, Place, Mood and Pop.



system compatibility and service availability which may vary by country and model.

### FUNCTION\_

#### Welcome Light

When you approach the refrigerator, the mood lighting activates.



#### Night Mood Light

Mood lighting is activated with movement detection to guide you in the dark.



#### Door Open Light Alert

Door panel f