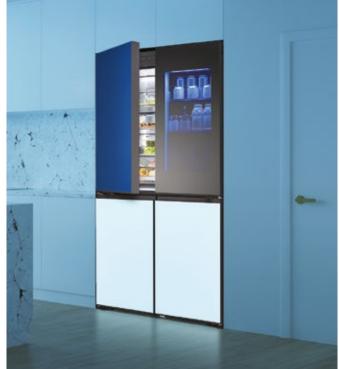

#### Welcome Light

When you approach the refrigerator, the mood lighting activates.

#### Door Open Light Alert

Door panel flashes to alert you when a fridge door is left open.