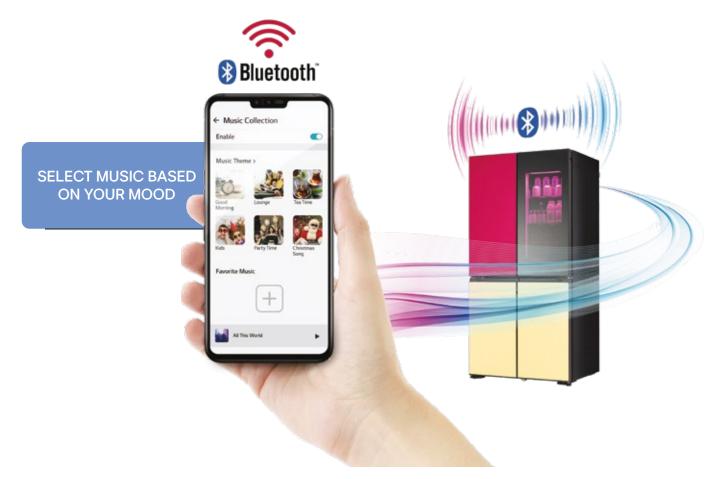

### MUSIC COLLECTION.

Choose from the preset music collection or stream your own tunes using Bluetooth<sup>\*</sup>.

Add mood to your music with two modes within Party Mode. The LED panels will interact with the music playing through the built-in speaker.