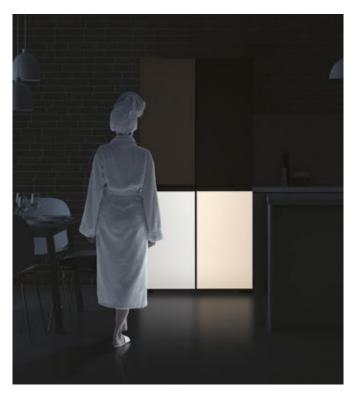

#### Night Mood Light

Mood lighting is activated with movement detection to guide you in the dark.