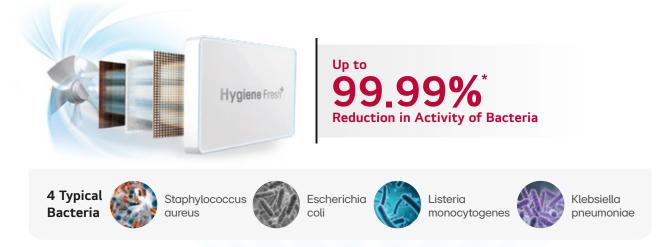

#### HYGIENE FRESH+™

Minimize bacteria and odors, maximize freshness

Hygiene Fresh+<sup>™</sup> maintains an utmost hygienic environment inside the refrigerator by reducing 99.99%\* bacteria activity and eliminating acidic & alkaline odors.